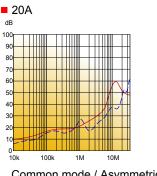

### Electrical Schematic •

Filter Attenuation Insertion loss (dB) in 50 ohm system CISPR 17 (for reference only)

Common mode / Asymmetric (L-G) \_\_\_\_\_\_ Differential mode / Symmetric (L-L) \_\_\_\_\_