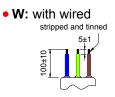

- 5 Bleeder resistor (optional)
  - R: R= 1M ohm; 1/4W min.
- 6 Output connections (refer Output terminal)
  - **Q:** fast-on tab (6.3mm) **W:** with wired (100mm)

#### **Output Terminal**

(unit: mm)

• Q: fast-on tab based on UL310 standard