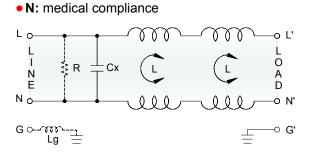

# Numbering System 1 SS1 2 - F 3 4 5 - 6

- 1 Rated current 20
- 2 Electrical schematic
  - N: medical compliance
- Components value (refer Filter selection table)
   DA: Cx=0.1uF
- 4 Grounded choke (optional)
  - G: Lg= 100uH

- 5 Bleeder resistor (optional)
  - R: R= 1M ohm; 1/4W min.
- 6 Output connections (refer Output terminal)
  - **Q:** fast-on tab (6.3mm) **W:** with wired (100mm)

### Electrical Schematic •

Filter Attenuation Insertion loss (dB) in 50 ohm system CISPR 17 (for reference only)

Common mode / Asymmetric (L-G) \_\_\_\_\_\_ Differential mode / Symmetric (L-L) \_\_\_\_\_