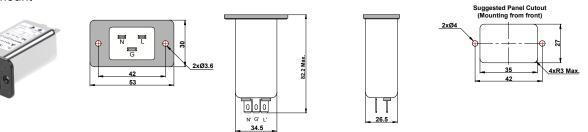

r>terminal |    |
|-----------------------|-------------------------------|-----------------------------------------|------------------------------------|---------------------|------------------------------|--------------------|----|
| N: medical compliance |                               |                                         |                                    |                     |                              |                    |    |
| 20SS1N-FDA            | 20                            | 5                                       | 0.3+0.1                            | 0.1                 | -                            | -Q                 | -W |

#### **Output Terminal**

(unit: mm)

• Q: fast-on tab based on UL310 standard





## Mechanical Drawing (unit: mm) •

screw mount



service@hal.com.tw